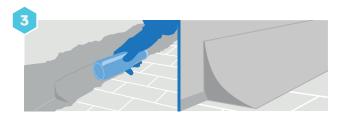

Cleaning of the entire area with pressurised water and hydrochloric acid dissolved in water.

Repairing deteriorated areas with mortar **TKROMPLAST EXTERIOR-152.** 

Half-round realisation with **tkrom ANTIGOTERAS** o **tkrom CUBIERTAS** and quartz sand of 0,4mm.

Gully reinforcement with glass fibre mesh for terraces 60 gr/m2

Repair of joints with **polyurethane putty.** 

Reinforcement of corners, corners and terrace parapets with 60gr/m2 glass fibre mesh for terraces.

Terrace side reinforcement with glass fibre mesh for terraces 60gr/m2

tkrom ANTIGOTERAS o tkrom CUBIERTAS + glass fibre mesh for terraces 60gr/m2

tkrom ANTIGOTERAS FIBRA o tkrom CUBIERTAS FIBRA.