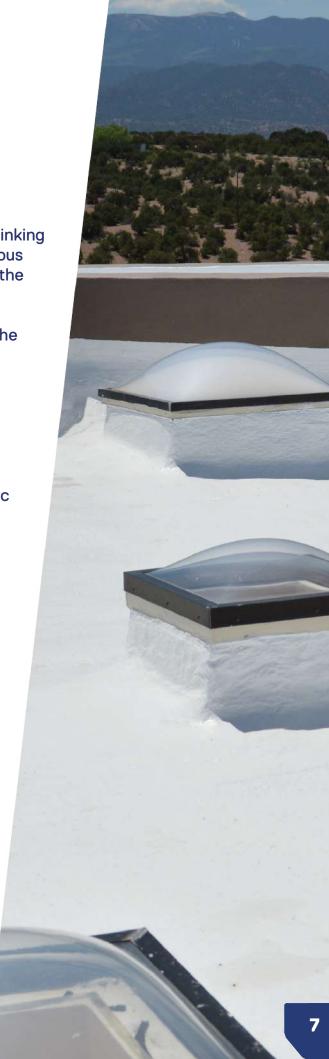

# WHAT IS THE COVERED TO BE PROTECTED LIKE?

Not all roofs are the same, so depending on the state of the substrate, the type of roof and the use to which it is going to be put, we will use one system or another for its repair and tuning, in order to receive the possible arrival of the rains with the greatest peace of mind.

## **SUBSTRATE:**

- Concrete.
- Mortar.
- Asphaltic membranes.
- Metal.
- Wood.
- Old Acrylic Paints.
- Old Polyurethane Membranes.

## **STATUS:**

- Existence of mould and verdigris.
- · Cracks.
- · Leaks.
- Degradation and poor adhesion of the old products or support.

COVER TRANSITABLE MODERATE

COVER TRAFFICABLE INTENSIVE

It is necessary to differentiate between roofs depending on the level of traffic that is carried out on them. The roofs of **moderate use** or sporadic traffic, are basically used for maintenance work and repair of air conditioners or communication antennas.

If the use of the roof incorporates elements of comfort, such as outdoor furniture (tables, chairs, sun loungers, etc...), it will be a **roof for intensive use.** 