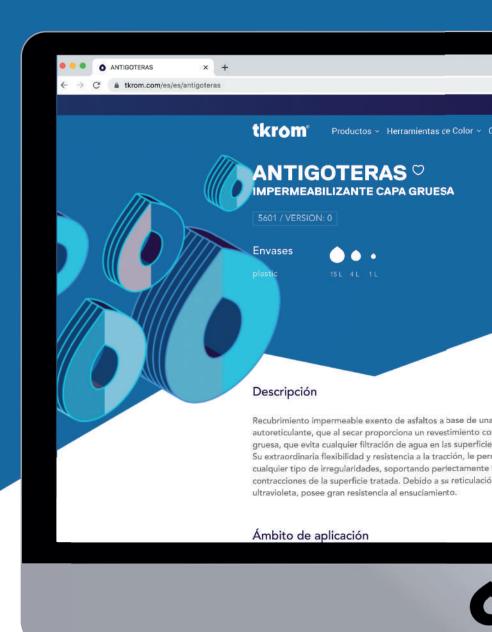

### **ANTIGOTERAS**

Asphalt-free waterproof coating based on a self-crosslinking acrylic emulsion, which, when dry, provides a continuous, thick layer coating that prevents any water seepage on surfaces. TKROM ANTIGOTERAS is the ideal product to prevent water seepage, especially on horizontal surfaces.

# ALL THE TECHNICAL AND SAFETY DATA SHEETS CLICK IN ONE PLACE.

Find the technical data sheets of our products from the technical search engine on tkrom.com.