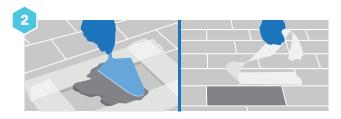

# WHAT IS THE COVERED TO BE PROTECTED LIKE?

Not all roofs are the same, so depending on the state of the substrate, the type of roof and the use to which it is going to be put, we will use one system or another for its repair and tuning, in order to receive the possible arrival of the rains with the greatest peace of mind.

## **STATUS:**

- Existence of mould and verdigris.
- · Cracks.
- · Leaks.
- Degradation and poor adhesion of the old products or support.

COVER TRANSITABLE MODERATE

COVER TRAFFICABLE INTENSIVE

It is necessary to differentiate between roofs depending on the level of traffic that is carried out on them. The roofs of **moderate use** or sporadic traffic, are basically used for maintenance work and repair of air conditioners or communication antennas.

If the use of the roof incorporates elements of comfort, such as outdoor furniture (tables, chairs, sun loungers, etc...), it will be a **roof for intensive use.** 