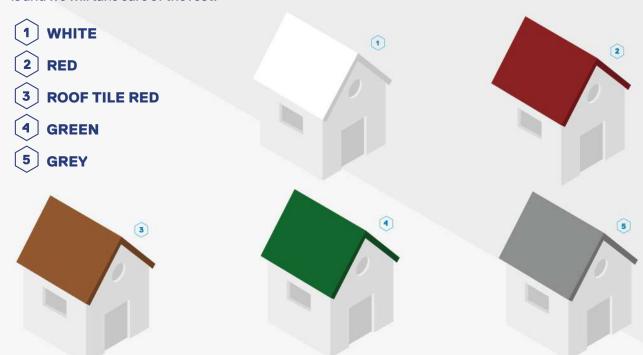

# **ACRYLIC ELASTIC SYSTEMS**

If the color you need is different from those we have in stock, don't worry, we can make the color that best suits your project, tell us what it is and we will take care of the rest.

 $The \, colors \, shown \, are \, indicative \, and \, may \, show \, variations \, in \, tone \, based \, on \, the \, support \, on \, which \, it \, is \, applied.$ 

USES: Exterior. Terraces, roofs, roof terraces, party walls.

COLOURS: White. Black. Red. Tile red. Green. Grey. Colours according to sample

YIELD: 1,5m2/l

**APPLICATION:** Brush, roller and spray

FINISH: Matt.

RESIN

USES: Exterior. Terraces, roofs, roof terraces, party walls.

**COLOURS:** White. Grey. Red\*. Colours according to sample.

YIELD: 1,5m<sup>2</sup>/l

**APPLICATION:** Brush, roller and spray

FINISHING: Matt.

USES: Exterior. Terraces, roofs, roof terraces, party walls.

COLOURS: White. Black. Red. Tile red. Green. Grey. Colours according to sample

**YIELD:** 1,5m<sup>2</sup>/l

**APPLICATION:** Brush, roller and spray

**USES:** Exterior. Terraces, roofs, roof terraces, party walls.

COLOURS: White. Red. Tile red. Grey. Colours according to sample

YIELD: 1,5m<sup>2</sup>/l

**APPLICATION:** Brush, roller and spray

FINISHING: Semi-matt.

**USES:** Exterior. Terraces, roofs, roof terraces, party walls.

**COLOURS:** White. Grey. Colours according to sample

**YIELD:** 1,5m<sup>2</sup>/l

**APPLICATION:** Brush, roller and spray

FINISHING: Semi-matt.