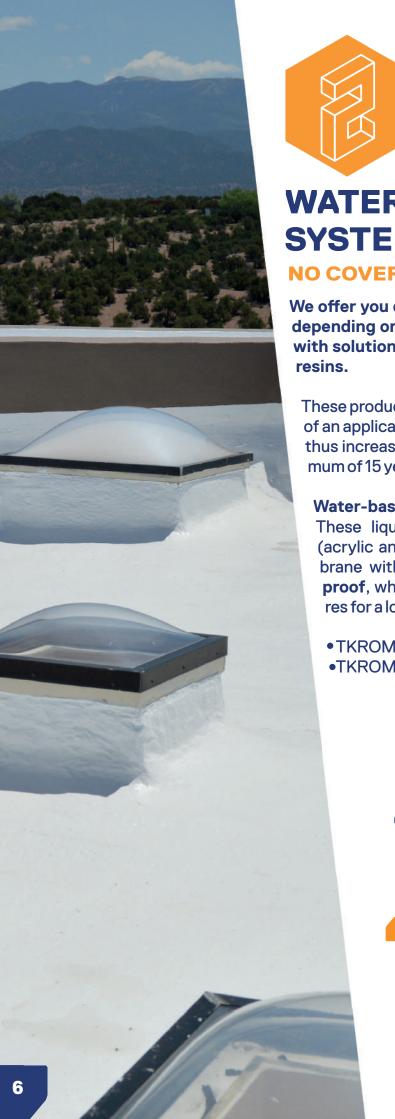

## **NO COVER CAN RESIST US**

We offer you different types of waterproofing products depending on the nature of the products to be applied, with solutions available with 1 and 2 component acrylic resins.

These products can be applied independently, or form part of an application system in which more products are used, thus increasing the durability of the system up to a maximum of 15 years of waterproofing.

## Water-based products

These liquid coatings based on water-based resins (acrylic and polyurethane), form a hydrophobic membrane with no possible joints or leaks, 100% water-proof, which efficiently protects new and old structures for a long period of time.