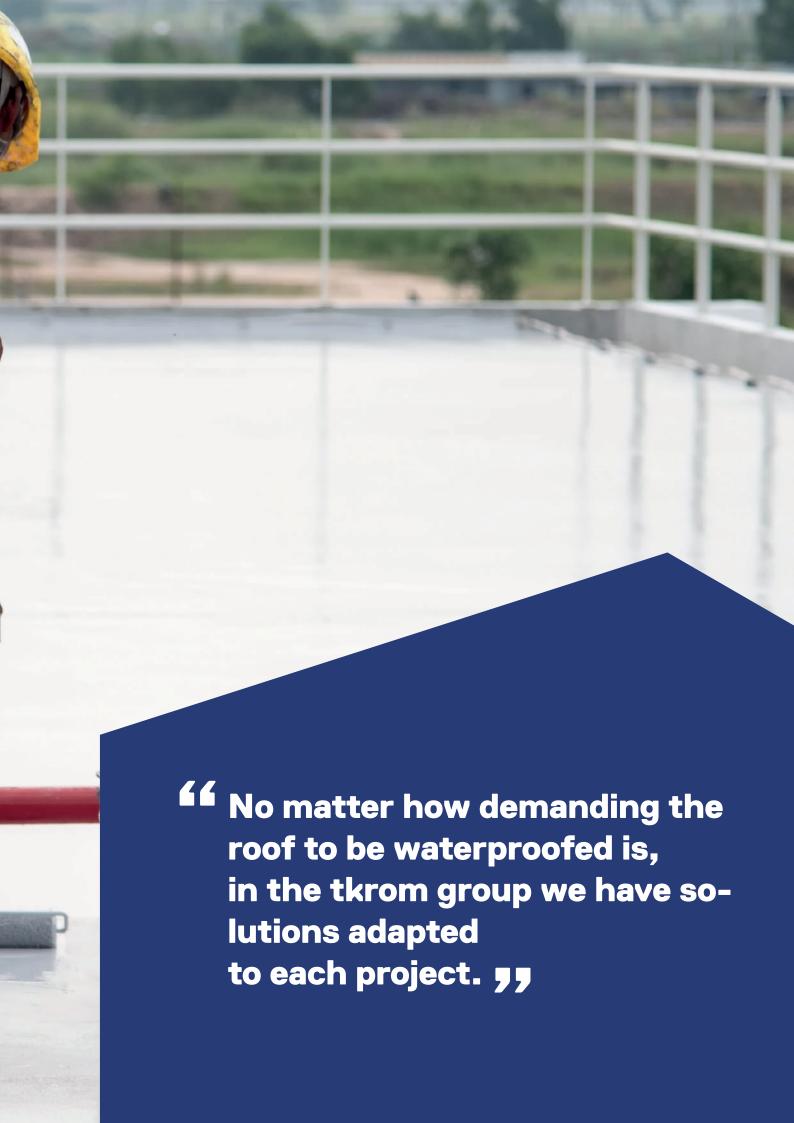

# PREVENTION IS ALWAYS THE BEST SOLUTION

When there is a problem resulting from incorrect waterproofing of a roof or deck, the damage caused is most likely to be serious or very serious.

In the following guide we will show you step by step everything you need to know to identify which of the different waterproofing systems available in the tkrom group is suitable for each project.

# WHAT IS THE COVERED TO BE PROTECTED LIKE?

Not all roofs are the same, so depending on the state of the substrate, the type of roof and the use to which it is going to be put, we will use one system or another for its repair and tuning, in order to receive the possible arrival of the rains with the greatest peace of mind.