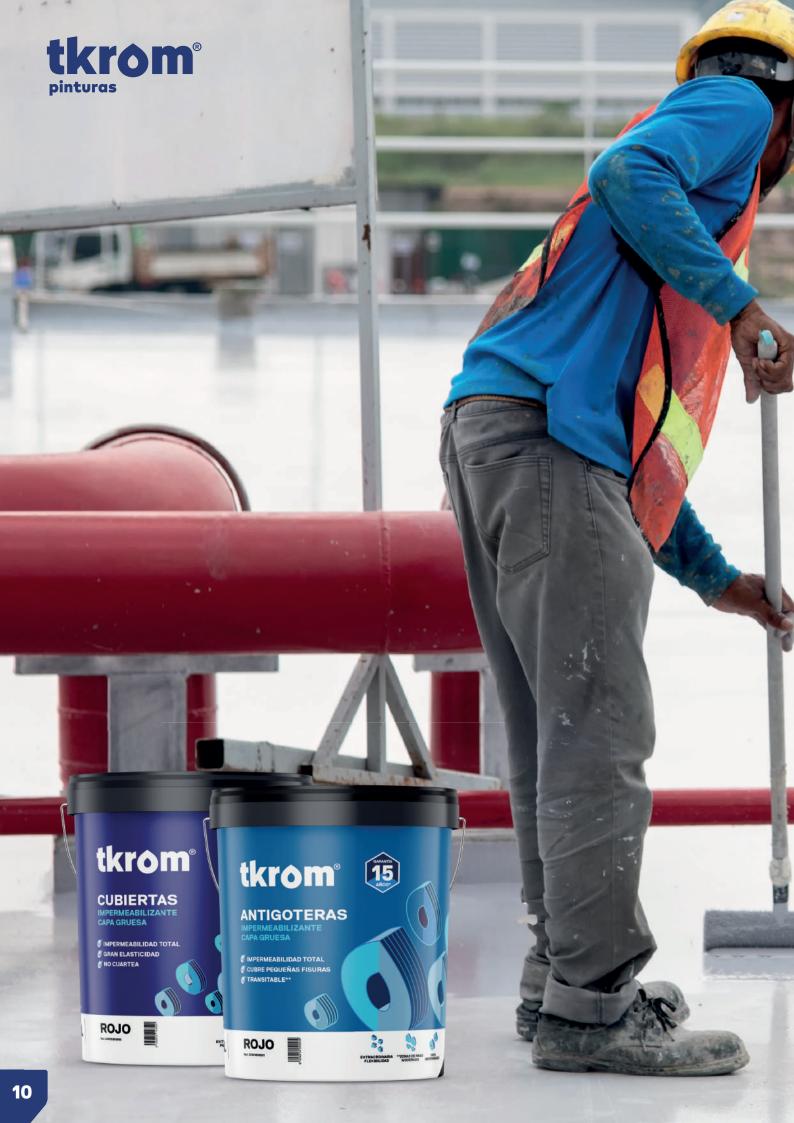

# PREVENTION IS ALWAYS THE BEST SOLUTION

When there is a problem resulting from incorrect waterproofing of a roof or deck, the damage caused is most likely to be serious or very serious.

In the following guide we will show you step by step everything you need to know to identify which of the different waterproofing systems available in the tkrom group is suitable for each project.

# WHAT IS THE COVERED TO BE PROTECTED LIKE?

Not all roofs are the same, so depending on the state of the substrate, the type of roof and the use to which it is going to be put, we will use one system or another for its repair and tuning, in order to receive the possible arrival of the rains with the greatest peace of mind.

## **NO COVER CAN RESIST US**

We offer you different types of waterproofing products depending on the nature of the products to be applied, with solutions available with 1 and 2 component acrylic resins.

These products can be applied independently, or form part of an application system in which more products are used, thus increasing the durability of the system up to a maximum of 15 years of waterproofing.